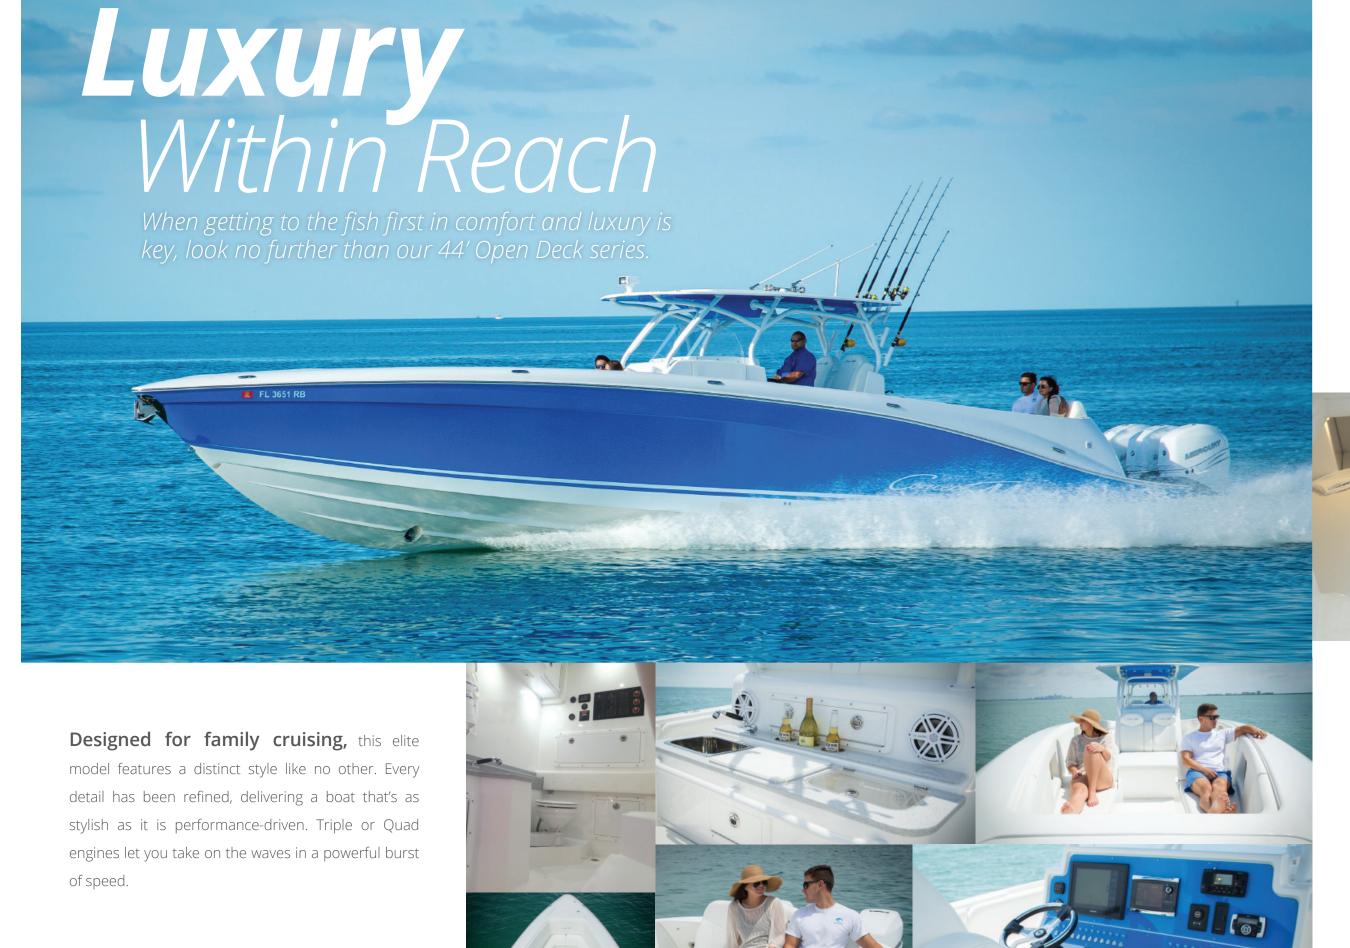

For added comfort, a bathroom and small bed can be found beneath the console along with a well-appointed galley. Equip your boat with a generator, flat screen TV, sound system, lighting and more. Create the look you want with sun deck cushions and lounge seating on deck, and your choice of wood grain flooring or carpeting in the cabin.

## 44' Open Deck Standard Features

- 400 gallon fuel tank
- · Battery Charger
- Aft Bench Seat
- Bow Seating
- Forward Console Seating
- Aluminum powder coated grab rails
- Anchor locker
- Automatic Bilge Pumps (3)
- 12 Volt Outlet
- Coaming pads
- · Cockpit lights LED (6)
- Compass
- Custom steering wheel
- Mid Cabin
- Transom Storage
- Insulated Fish Boxes

- Dockside Fresh Water Inlet 60 Gallons
- · Heavy-duty rub rail
- Tilt Steering
- Instrumentation and breaker panel
- International running lights
- · Non-skid cockpit sole
- · Plexiglas windshield on console
- · Fiberglass Helm Seat
- · Rod holders (4)
- Rod racks (built-in)
- 4 Batteries w/ Switches
- Stainless steel pull-up cleats (5)
- Integrated Swim platform
- Water Separators (3)
- Trim-tabs w/ LED Trim Tab Indicators
- · Boarding Ladder