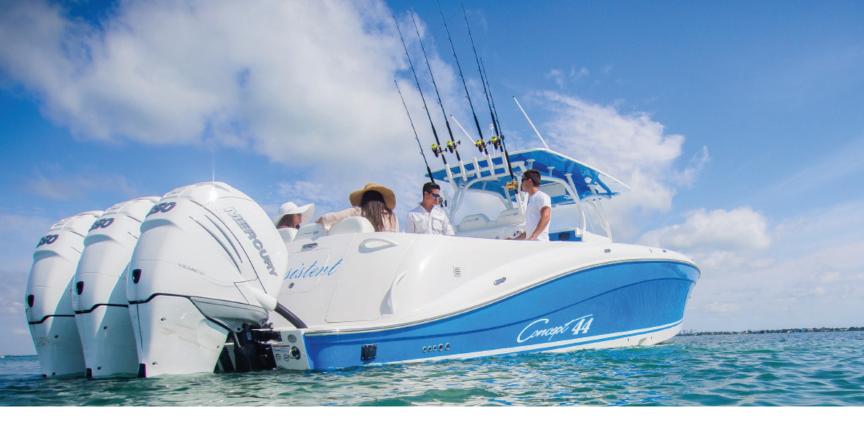

## 44' Open Deck Standard Features

- 400 gallon fuel tank
- · Battery Charger
- Aft Bench Seat
- Bow Seating
- Forward Console Seating
- Aluminum powder coated grab rails
- Anchor locker
- Automatic Bilge Pumps (3)
- 12 Volt Outlet
- Coaming pads
- · Cockpit lights LED (6)
- Compass
- Custom steering wheel
- Mid Cabin
- Transom Storage
- Insulated Fish Boxes

- Dockside Fresh Water Inlet 60 Gallons
- · Heavy-duty rub rail
- Tilt Steering
- Instrumentation and breaker panel
- International running lights
- · Non-skid cockpit sole
- · Plexiglas windshield on console
- · Fiberglass Helm Seat
- · Rod holders (4)
- Rod racks (built-in)
- 4 Batteries w/ Switches
- Stainless steel pull-up cleats (5)
- Integrated Swim platform
- Water Separators (3)
- Trim-tabs w/ LED Trim Tab Indicators
- · Boarding Ladder